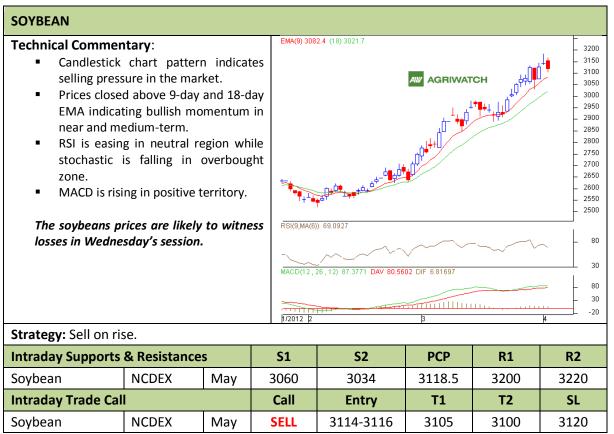

Commodity: Soybean Exchange: NCDEX
Contract: May Expiry: May 20<sup>th</sup>, 2012

<sup>\*</sup> Do not carry-forward the position next day.

Commodity: Rapeseed/Mustard Exchange: NCDEX
Contract: May Expiry: May 20<sup>th</sup>, 2012