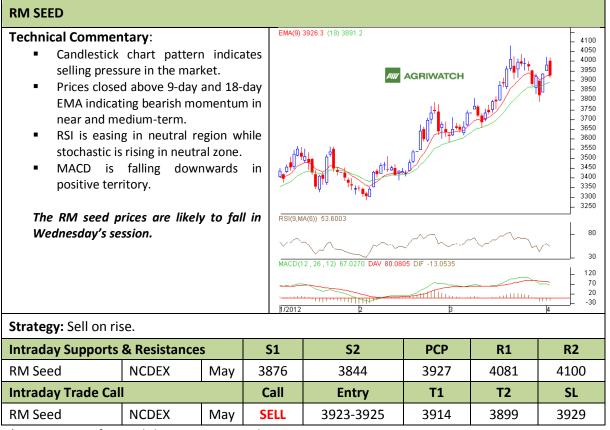

Commodity: Soybean Exchange: NCDEX
Contract: May Expiry: May 20<sup>th</sup>, 2012

<sup>\*</sup> Do not carry-forward the position next day.

Commodity: Rapeseed/Mustard Exchange: NCDEX
Contract: May Expiry: May 20<sup>th</sup>, 2012