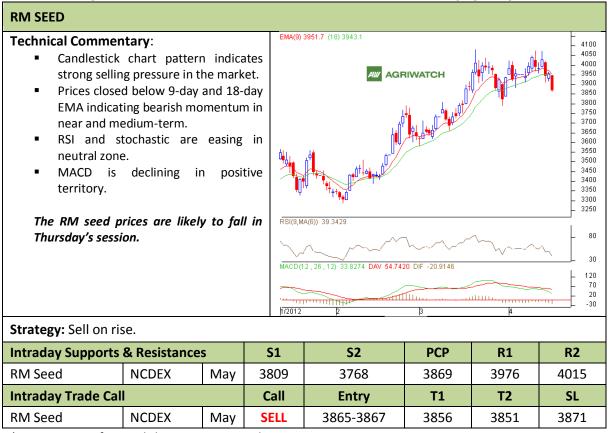

Commodity: Soybean Exchange: NCDEX
Contract: May Expiry: May 20<sup>th</sup>, 2012

<sup>\*</sup> Do not carry-forward the position next day.

Commodity: Rapeseed/Mustard Exchange: NCDEX
Contract: May Expiry: May 20<sup>th</sup>, 2012