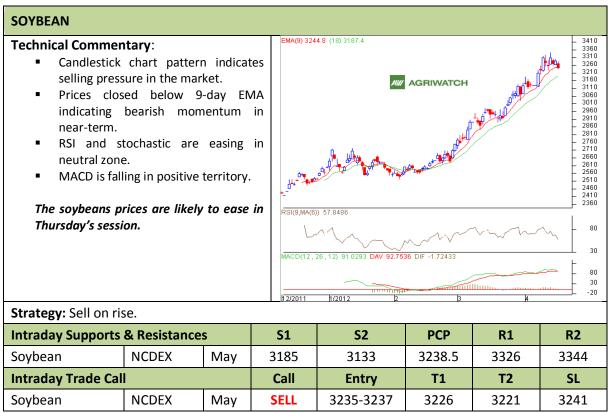

Commodity: Soybean Exchange: NCDEX
Contract: May Expiry: May 20<sup>th</sup>, 2012

<sup>\*</sup> Do not carry-forward the position next day.

Commodity: Rapeseed/Mustard Exchange: NCDEX
Contract: May Expiry: May 20<sup>th</sup>, 2012