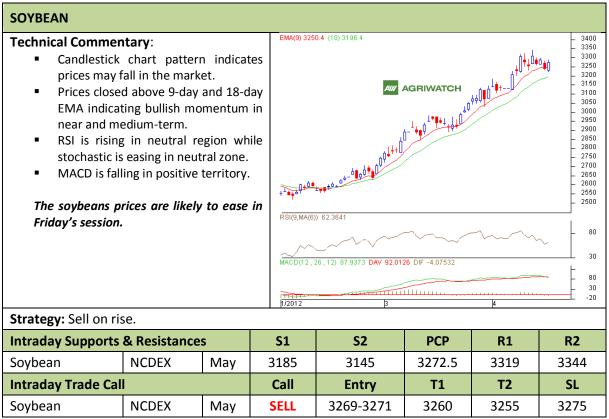

Commodity: Soybean Exchange: NCDEX
Contract: May Expiry: May 20<sup>th</sup>, 2012

<sup>\*</sup> Do not carry-forward the position next day.

Commodity: Rapeseed/Mustard Exchange: NCDEX
Contract: May Expiry: May 20<sup>th</sup>, 2012