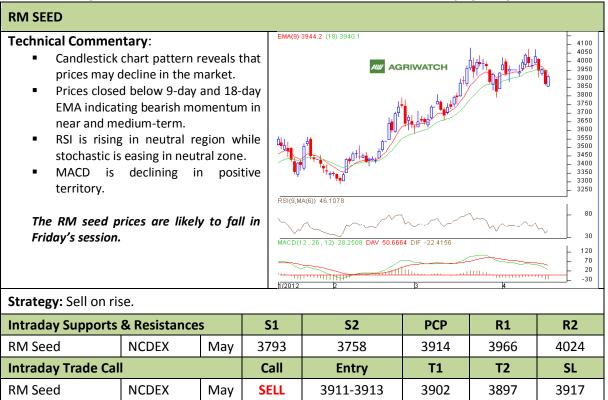

Commodity: Soybean Exchange: NCDEX
Contract: May Expiry: May 20<sup>th</sup>, 2012

<sup>\*</sup> Do not carry-forward the position next day.

Commodity: Rapeseed/Mustard Exchange: NCDEX
Contract: May Expiry: May 20<sup>th</sup>, 2012