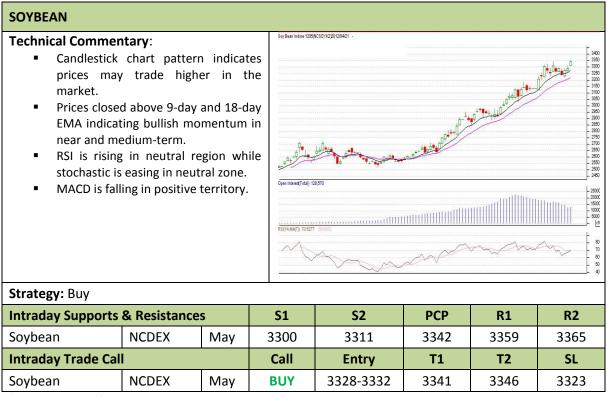

Commodity: Soybean Exchange: NCDEX
Contract: May Expiry: May 20<sup>th</sup>, 2012

<sup>\*</sup> Do not carry-forward the position next day.

Commodity: Rapeseed/Mustard Exchange: NCDEX
Contract: May Expiry: May 20<sup>th</sup>, 2012