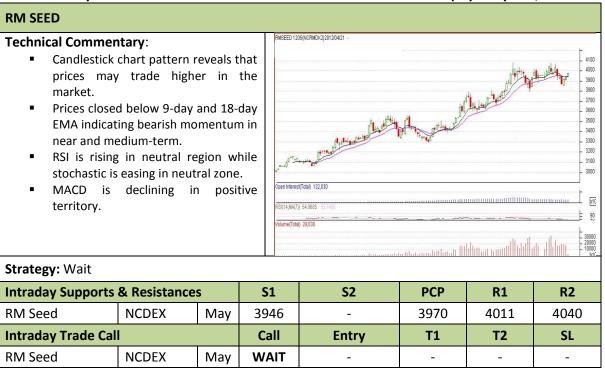

Commodity: Soybean Exchange: NCDEX
Contract: May Expiry: May 20<sup>th</sup>, 2012

<sup>\*</sup> Do not carry-forward the position next day.

Commodity: Rapeseed/Mustard Exchange: NCDEX
Contract: May Expiry: May 20<sup>th</sup>, 2012