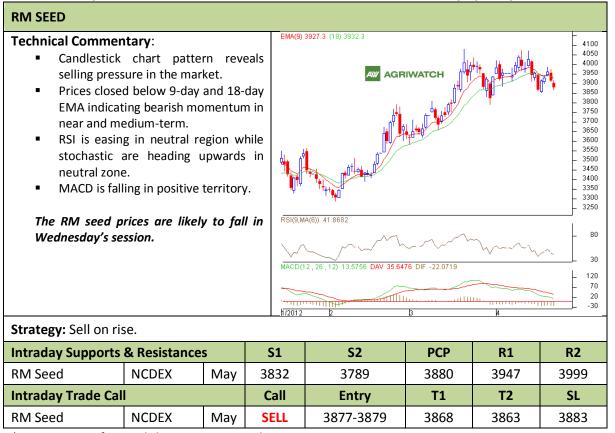

Commodity: Soybean Exchange: NCDEX
Contract: May Expiry: May 20<sup>th</sup>, 2012

<sup>\*</sup> Do not carry-forward the position next day.

Commodity: Rapeseed/Mustard Exchange: NCDEX
Contract: May Expiry: May 20<sup>th</sup>, 2012