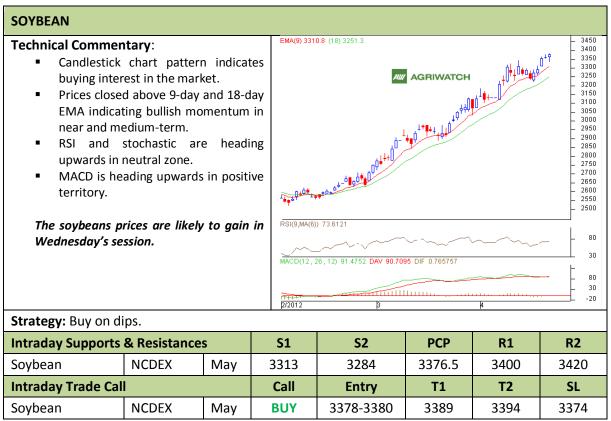

Commodity: Soybean Exchange: NCDEX
Contract: May Expiry: May 20<sup>th</sup>, 2012

<sup>\*</sup> Do not carry-forward the position next day.

Commodity: Rapeseed/Mustard Exchange: NCDEX
Contract: May Expiry: May 20<sup>th</sup>, 2012