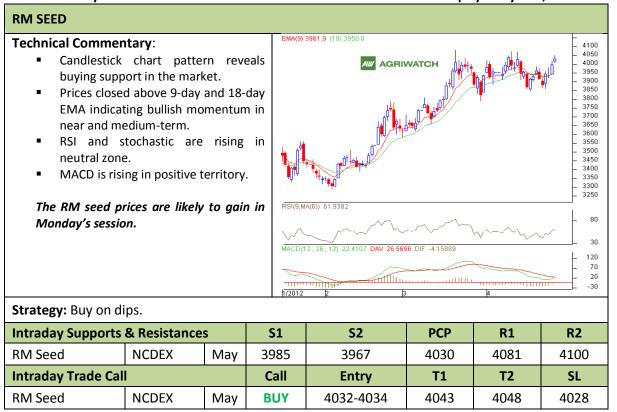

Commodity: Soybean Exchange: NCDEX
Contract: May Expiry: May 20<sup>th</sup>, 2012

<sup>\*</sup> Do not carry-forward the position next day.

Commodity: Rapeseed/Mustard Exchange: NCDEX
Contract: May Expiry: May 20<sup>th</sup>, 2012