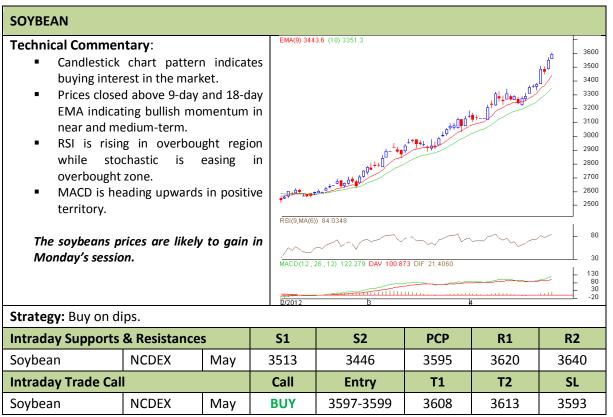

Commodity: Soybean Exchange: NCDEX
Contract: May Expiry: May 20<sup>th</sup>, 2012

<sup>\*</sup> Do not carry-forward the position next day.

Commodity: Rapeseed/Mustard Exchange: NCDEX
Contract: May Expiry: May 20<sup>th</sup>, 2012