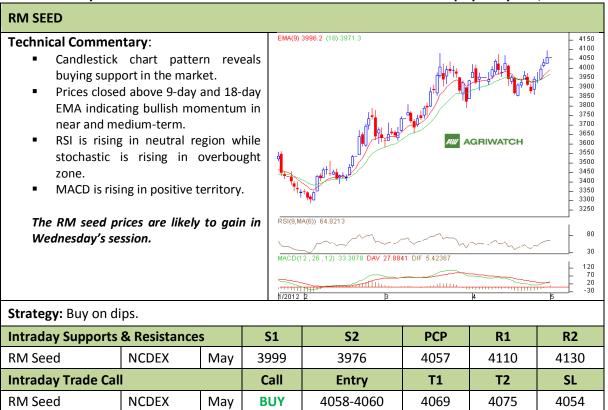

Commodity: Soybean Exchange: NCDEX
Contract: May Expiry: May 20<sup>th</sup>, 2012

<sup>\*</sup> Do not carry-forward the position next day.

Commodity: Rapeseed/Mustard Exchange: NCDEX
Contract: May Expiry: May 20<sup>th</sup>, 2012