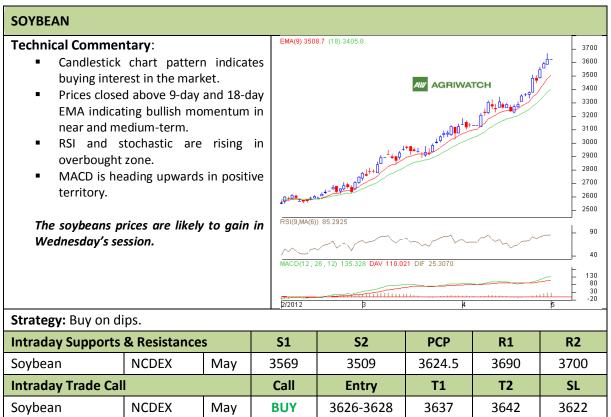

Commodity: Soybean Exchange: NCDEX
Contract: May Expiry: May 20<sup>th</sup>, 2012

<sup>\*</sup> Do not carry-forward the position next day.

Commodity: Rapeseed/Mustard Exchange: NCDEX
Contract: May Expiry: May 20<sup>th</sup>, 2012