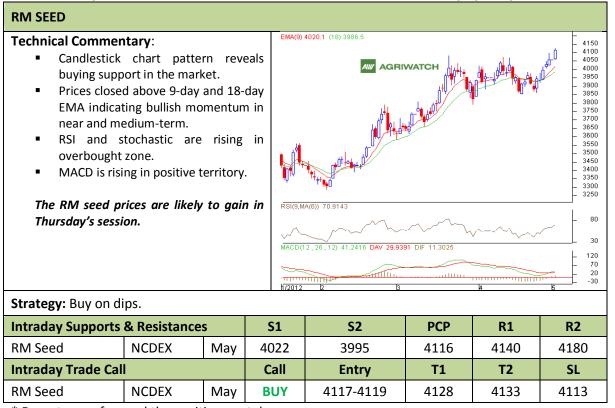

Commodity: Soybean Exchange: NCDEX Contract: Jun Expiry: Jun 20<sup>th</sup>, 2012

<sup>\*</sup> Do not carry-forward the position next day.

Commodity: Rapeseed/Mustard Exchange: NCDEX
Contract: May Expiry: May 20<sup>th</sup>, 2012

<sup>\*</sup> Do not carry-forward the position next day.