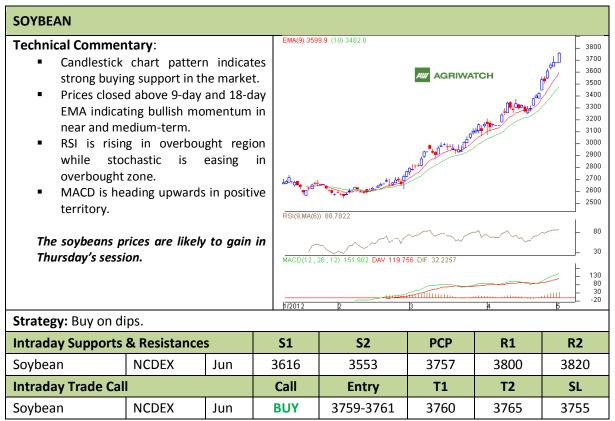

Commodity: Soybean Exchange: NCDEX Contract: Jun Expiry: Jun 20<sup>th</sup>, 2012

<sup>\*</sup> Do not carry-forward the position next day.

Commodity: Rapeseed/Mustard Exchange: NCDEX
Contract: May Expiry: May 20<sup>th</sup>, 2012