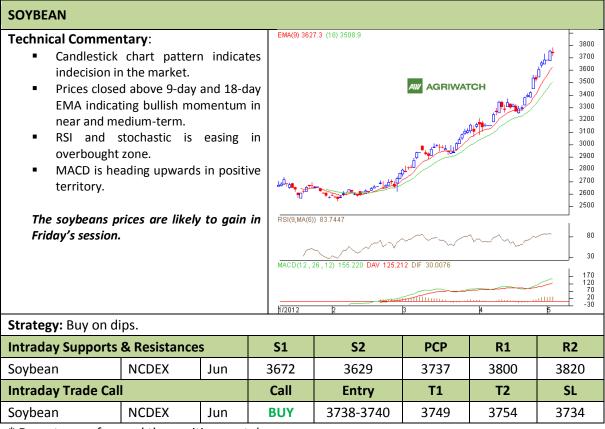

### Commodity: Soybean Contract: Jun

## Exchange: NCDEX Expiry: Jun 20<sup>th</sup>, 2012

\* Do not carry-forward the position next day.