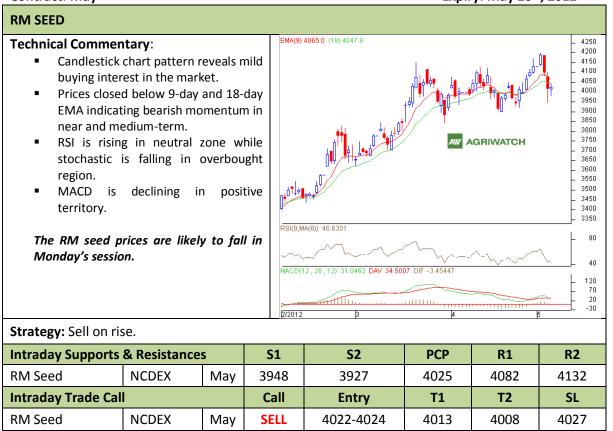

Commodity: Soybean Exchange: NCDEX Contract: Jun Expiry: Jun 20<sup>th</sup>, 2012

<sup>\*</sup> Do not carry-forward the position next day.

Commodity: Rapeseed/Mustard **Exchange: NCDEX** Expiry: May 20<sup>th</sup>, 2012 **Contract: May** 