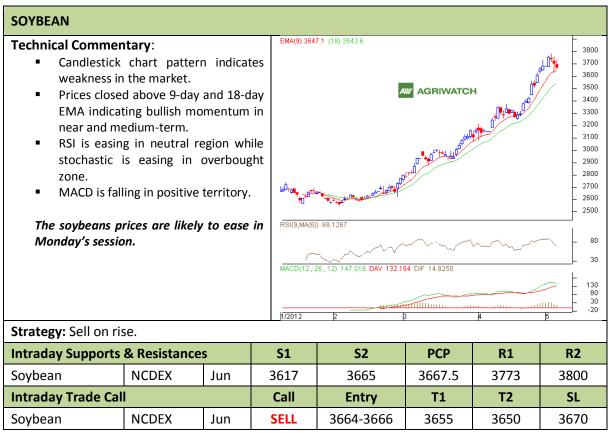

Commodity: Soybean Exchange: NCDEX Contract: Jun Expiry: Jun 20<sup>th</sup>, 2012

<sup>\*</sup> Do not carry-forward the position next day.

Commodity: Rapeseed/Mustard **Exchange: NCDEX** Expiry: May 20<sup>th</sup>, 2012 **Contract: May** 