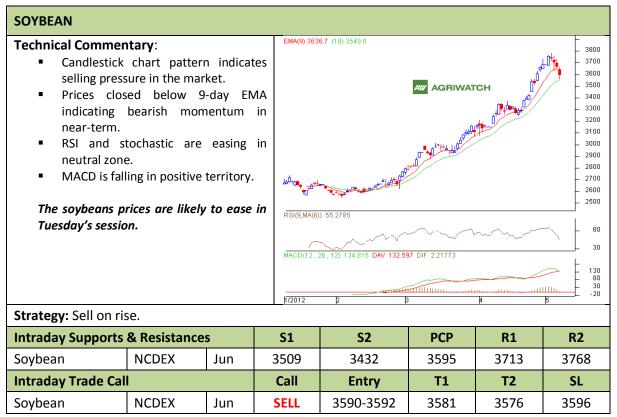

Commodity: Soybean Exchange: NCDEX Contract: Jun Expiry: Jun 20<sup>th</sup>, 2012

<sup>\*</sup> Do not carry-forward the position next day.

Commodity: Rapeseed/Mustard **Exchange: NCDEX** Expiry: Jun 20<sup>th</sup>, 2012 **Contract: Jun** 