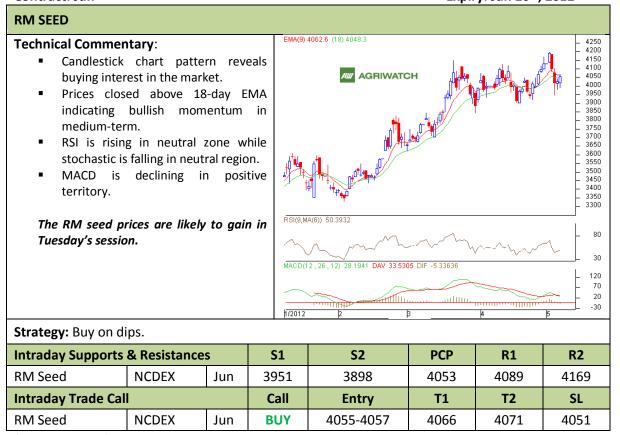

Commodity: Soybean Exchange: NCDEX Contract: Jun Expiry: Jun 20<sup>th</sup>, 2012

<sup>\*</sup> Do not carry-forward the position next day.

Commodity: Rapeseed/Mustard **Exchange: NCDEX** Expiry: Jun 20<sup>th</sup>, 2012 **Contract: Jun** 