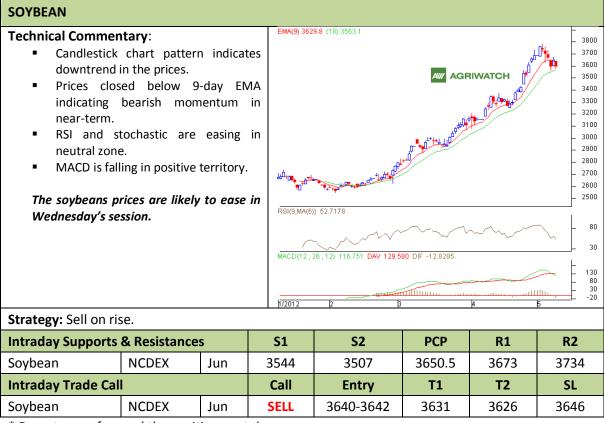

## AW AGRIWATCH

### Commodity: Soybean Contract: Jun

### Exchange: NCDEX Expiry: Jun 20<sup>th</sup>, 2012

\* Do not carry-forward the position next day.