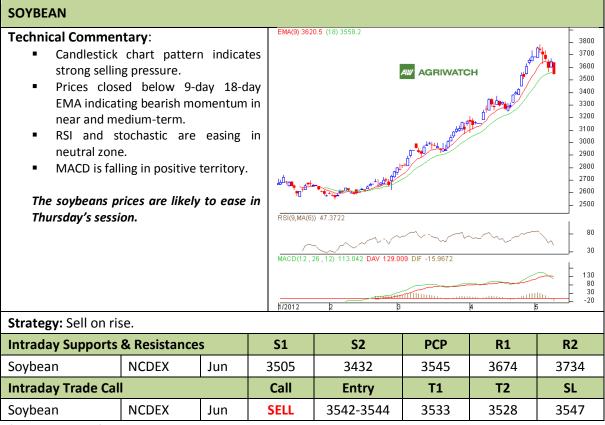

# AW AGRIWATCH

#### Commodity: Soybean Contract: Jun

## Exchange: NCDEX Expiry: Jun 20<sup>th</sup>, 2012

\* Do not carry-forward the position next day.