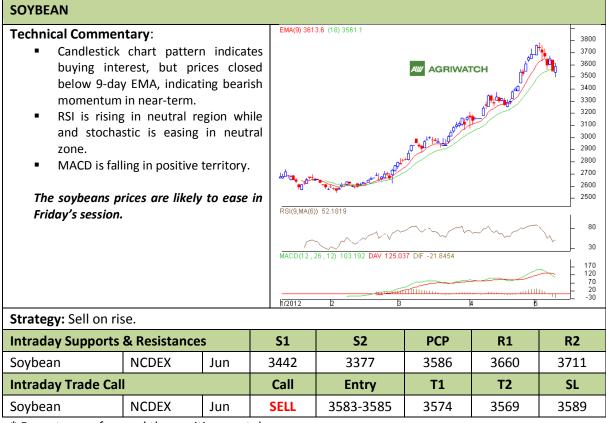

## AW AGRIWATCH

#### Commodity: Soybean Contract: Jun

Exchange: NCDEX Expiry: Jun 20<sup>th</sup>, 2012

\* Do not carry-forward the position next day.