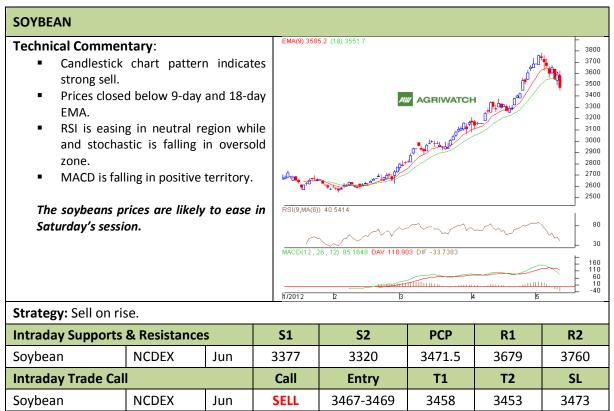

Commodity: Soybean Exchange: NCDEX Contract: Jun Expiry: Jun 20<sup>th</sup>, 2012

<sup>\*</sup> Do not carry-forward the position next day.

Commodity: Rapeseed/Mustard Exchange: NCDEX
Contract: Jun Expiry: Jun 20<sup>th</sup>, 2012