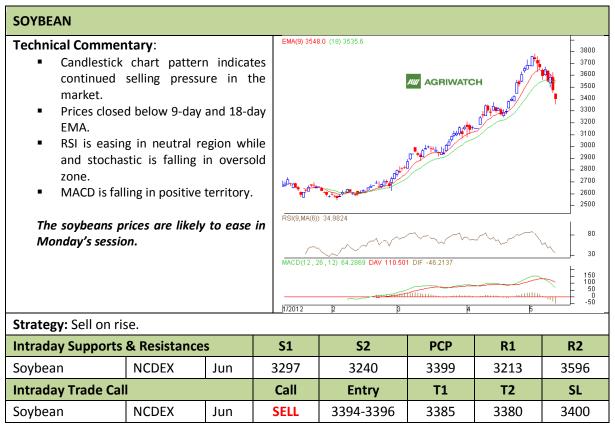

Commodity: Soybean Exchange: NCDEX Contract: Jun Expiry: Jun 20<sup>th</sup>, 2012

<sup>\*</sup> Do not carry-forward the position next day.

Commodity: Rapeseed/Mustard Exchange: NCDEX
Contract: Jun Expiry: Jun 20<sup>th</sup>, 2012