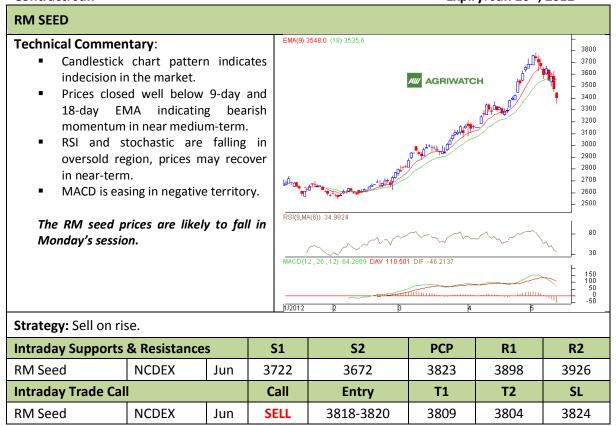

Commodity: Soybean Exchange: NCDEX Contract: Jun Expiry: Jun 20<sup>th</sup>, 2012

<sup>\*</sup> Do not carry-forward the position next day.

Commodity: Rapeseed/Mustard Exchange: NCDEX
Contract: Jun Expiry: Jun 20<sup>th</sup>, 2012