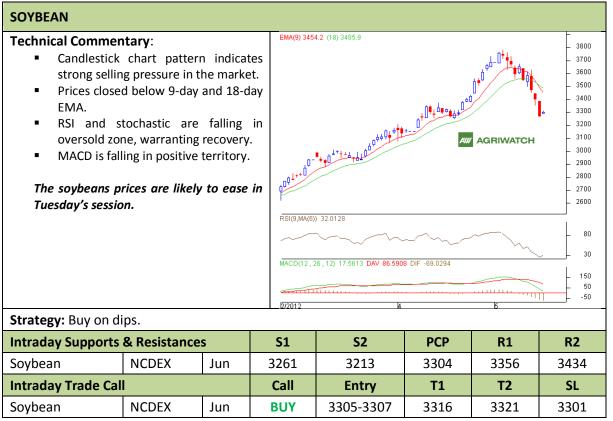

Commodity: Soybean Exchange: NCDEX Contract: Jun Expiry: Jun 20<sup>th</sup>, 2012

<sup>\*</sup> Do not carry-forward the position next day.

Commodity: Rapeseed/Mustard Exchange: NCDEX
Contract: Jun Expiry: Jun 20<sup>th</sup>, 2012