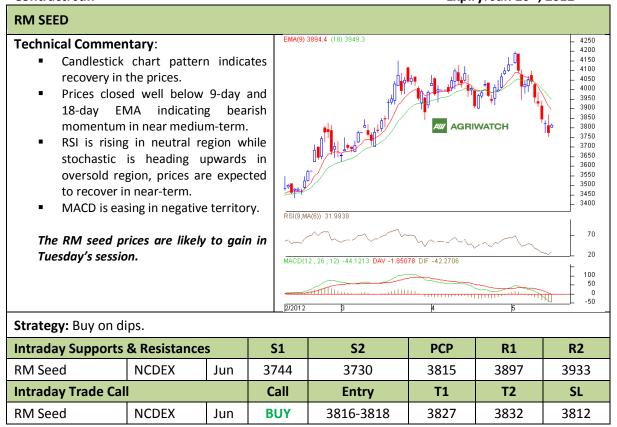

Commodity: Soybean Exchange: NCDEX Contract: Jun Expiry: Jun 20<sup>th</sup>, 2012

<sup>\*</sup> Do not carry-forward the position next day.

Commodity: Rapeseed/Mustard Exchange: NCDEX
Contract: Jun Expiry: Jun 20<sup>th</sup>, 2012

<sup>\*</sup> Do not carry-forward the position next day.