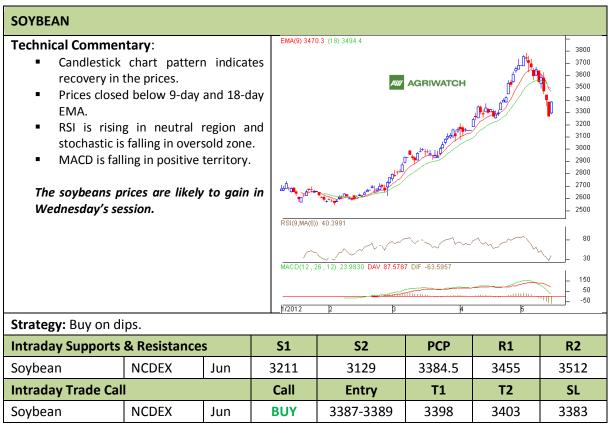

Commodity: Soybean Exchange: NCDEX Contract: Jun Expiry: Jun 20<sup>th</sup>, 2012

<sup>\*</sup> Do not carry-forward the position next day.

Commodity: Rapeseed/Mustard Exchange: NCDEX
Contract: Jun Expiry: Jun 20<sup>th</sup>, 2012