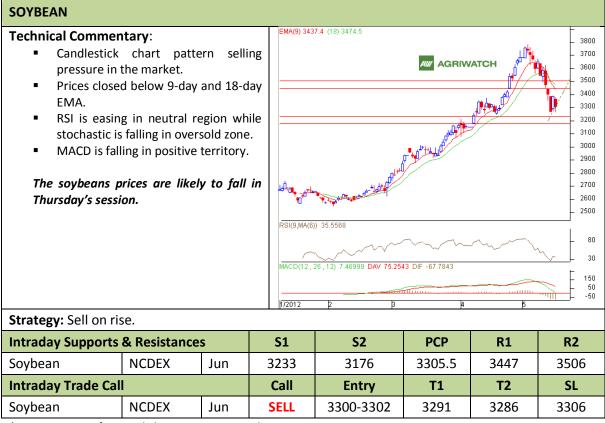

## Commodity: Soybean Contract: Jun

Exchange: NCDEX Expiry: Jun 20<sup>th</sup>, 2012

\* Do not carry-forward the position next day.