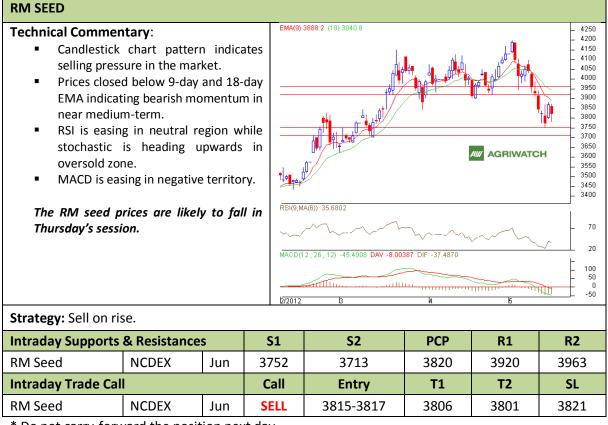

## AW AGRIWATCH

Commodity: Rapeseed/Mustard Contract: Jun

## Exchange: NCDEX Expiry: Jun 20<sup>th</sup>, 2012

\* Do not carry-forward the position next day.

Disclaimer

The information and opinions contained in the document have been compiled from sources believed to be reliable. The company does not warrant its accuracy, completeness and correctness. Use of data and information contained in this report is at your own risk. This document is not, and should not be construed as, an offer to sell or solicitation to buy any commodities. This document may not be reproduced, distributed or published, in whole or in part, by any recipient hereof for any purpose without prior permission from the Company. IASL and its affiliates and/or their officers, directors and employees may have positions in any commodities mentioned in this document (or in any related investment) and may from time to time add to or dispose of any such commodities (or investment). Please see the detailed disclaimer at http://www.agriwatch.com/Disclaimer.asp