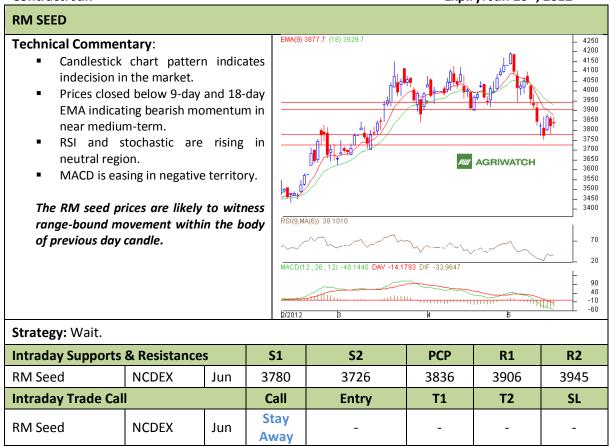

Commodity: Soybean Exchange: NCDEX Contract: Jun Expiry: Jun 20<sup>th</sup>, 2012



<sup>\*</sup> Do not carry-forward the position next day.



Commodity: Rapeseed/Mustard Exchange: NCDEX
Contract: Jun Expiry: Jun 20<sup>th</sup>, 2012



<sup>\*</sup> Do not carry-forward the position next day.

## Disclaimer

The information and opinions contained in the document have been compiled from sources believed to be reliable. The company does not warrant its accuracy, completeness and correctness. Use of data and information contained in this report is at your own risk. This document is not, and should not be construed as, an offer to sell or solicitation to buy any commodities. This document may not be reproduced, distributed or published, in whole or in part, by any recipient hereof for any purpose without prior permission from the Company. IASL and its affiliates and/or their officers, directors and employees may have positions in any commodities mentioned in this document (or in any related investment) and may from time to