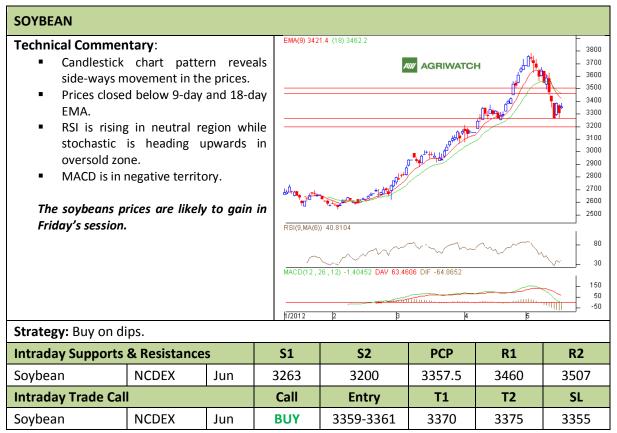

Commodity: Soybean Exchange: NCDEX Contract: Jun Expiry: Jun 20<sup>th</sup>, 2012

<sup>\*</sup> Do not carry-forward the position next day.

Commodity: Rapeseed/Mustard Exchange: NCDEX
Contract: Jun Expiry: Jun 20<sup>th</sup>, 2012