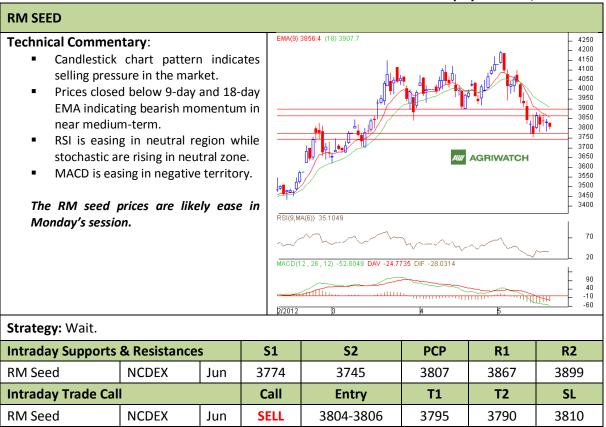

Commodity: Soybean Exchange: NCDEX Contract: Jun Expiry: Jun 20<sup>th</sup>, 2012



<sup>\*</sup> Do not carry-forward the position next day.



Commodity: Rapeseed/Mustard Exchange: NCDEX
Contract: Jun Expiry: Jun 20<sup>th</sup>, 2012



<sup>\*</sup> Do not carry-forward the position next day.

## Disclaimer

The information and opinions contained in the document have been compiled from sources believed to be reliable. The company does not warrant its accuracy, completeness and correctness. Use of data and information contained in this report is at your own risk. This document is not, and should not be construed as, an offer to sell or solicitation to buy any commodities. This document may not be reproduced, distributed or published, in whole or in part, by any recipient hereof for any purpose without prior permission from the Company. IASL and its affiliates and/or their officers, directors and employees may have positions in any commodities mentioned in this document (or in any related investment) and may from time to