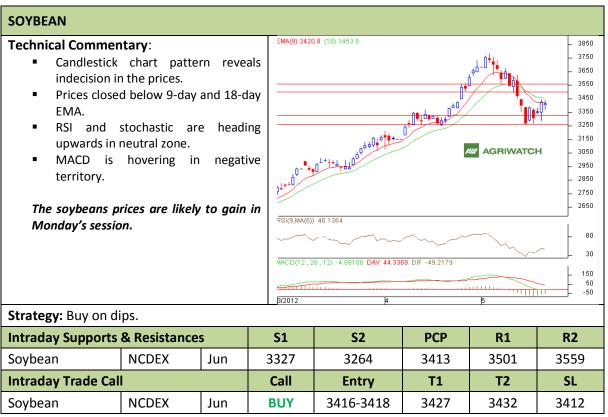

Commodity: Soybean Exchange: NCDEX Contract: Jun Expiry: Jun 20<sup>th</sup>, 2012

<sup>\*</sup> Do not carry-forward the position next day.

Commodity: Rapeseed/Mustard Exchange: NCDEX
Contract: Jun Expiry: Jun 20<sup>th</sup>, 2012