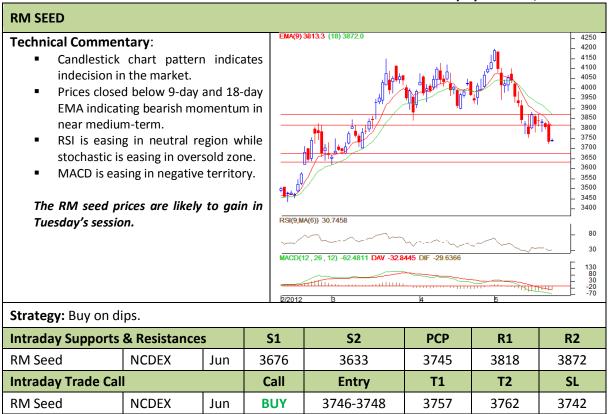

Commodity: Soybean Exchange: NCDEX Contract: Jun Expiry: Jun 20<sup>th</sup>, 2012

<sup>\*</sup> Do not carry-forward the position next day.

Commodity: Rapeseed/Mustard **Exchange: NCDEX** Expiry: Jun 20<sup>th</sup>, 2012 **Contract: Jun** 