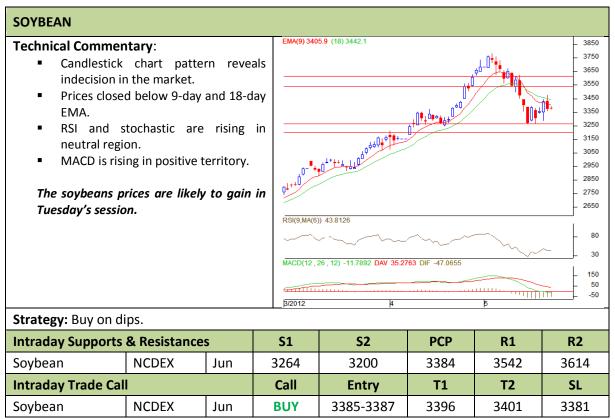

Commodity: Soybean Exchange: NCDEX Contract: Jun Expiry: Jun 20<sup>th</sup>, 2012

<sup>\*</sup> Do not carry-forward the position next day.

Commodity: Rapeseed/Mustard **Exchange: NCDEX** Expiry: Jun 20<sup>th</sup>, 2012 **Contract: Jun** 