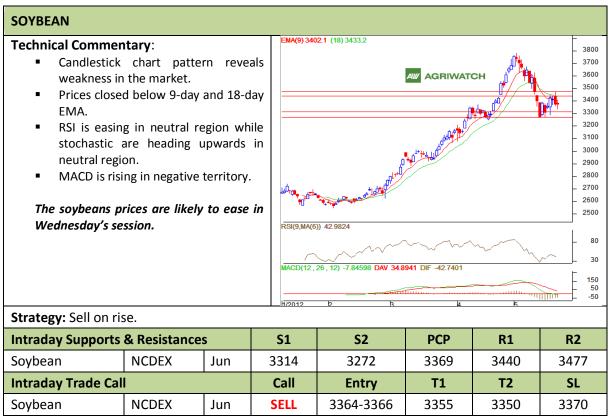

Commodity: Soybean Exchange: NCDEX Contract: Jun Expiry: Jun 20<sup>th</sup>, 2012

<sup>\*</sup> Do not carry-forward the position next day.

Commodity: Rapeseed/Mustard **Exchange: NCDEX** Expiry: Jun 20<sup>th</sup>, 2012 **Contract: Jun** 