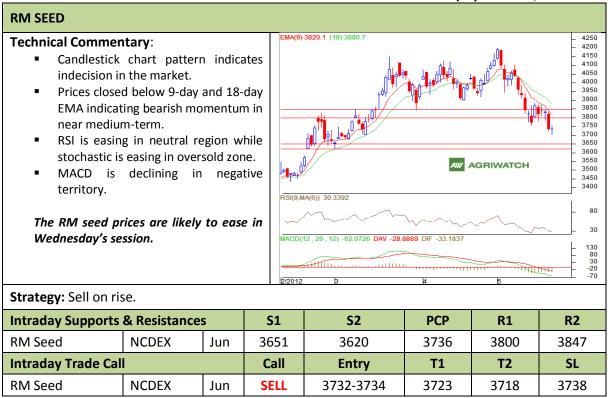

Commodity: Soybean Exchange: NCDEX Contract: Jun Expiry: Jun 20<sup>th</sup>, 2012

<sup>\*</sup> Do not carry-forward the position next day.

Commodity: Rapeseed/Mustard **Exchange: NCDEX** Expiry: Jun 20<sup>th</sup>, 2012 **Contract: Jun** 