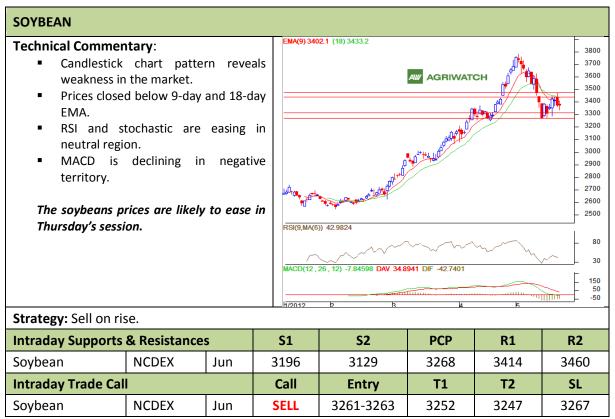

Commodity: Soybean Exchange: NCDEX Contract: Jun Expiry: Jun 20<sup>th</sup>, 2012

<sup>\*</sup> Do not carry-forward the position next day.

Commodity: Rapeseed/Mustard Exchange: NCDEX
Contract: Jun Expiry: Jun 20<sup>th</sup>, 2012