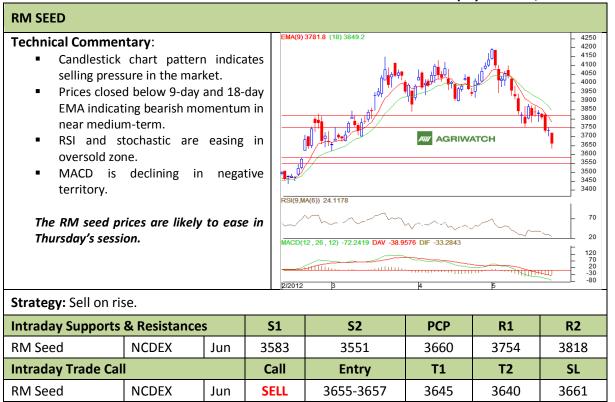

Commodity: Soybean Exchange: NCDEX Contract: Jun Expiry: Jun 20<sup>th</sup>, 2012



<sup>\*</sup> Do not carry-forward the position next day.



Commodity: Rapeseed/Mustard Exchange: NCDEX
Contract: Jun Expiry: Jun 20<sup>th</sup>, 2012



<sup>\*</sup> Do not carry-forward the position next day.

## Disclaimer

The information and opinions contained in the document have been compiled from sources believed to be reliable. The company does not warrant its accuracy, completeness and correctness. Use of data and information contained in this report is at your own risk. This document is not, and should not be construed as, an offer to sell or solicitation to buy any commodities. This document may not be reproduced, distributed or published, in whole or in part, by any recipient hereof for any purpose without prior permission from the Company. IASL and its affiliates and/or their officers, directors and employees may have positions in any commodities mentioned in this document (or in any related investment) and may from time to