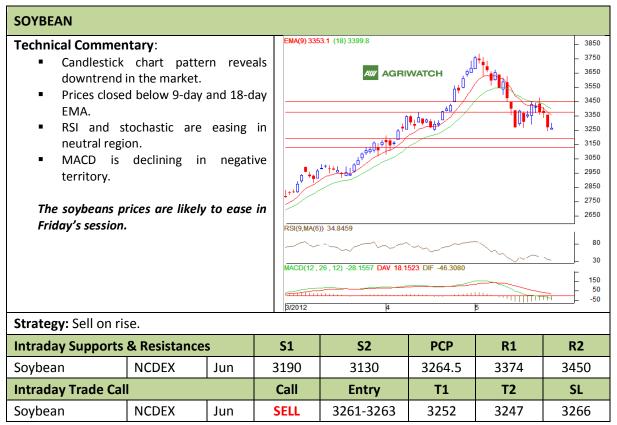

Commodity: Soybean Exchange: NCDEX Contract: Jun Expiry: Jun 20<sup>th</sup>, 2012

<sup>\*</sup> Do not carry-forward the position next day.

Commodity: Rapeseed/Mustard Exchange: NCDEX
Contract: Jun Expiry: Jun 20<sup>th</sup>, 2012