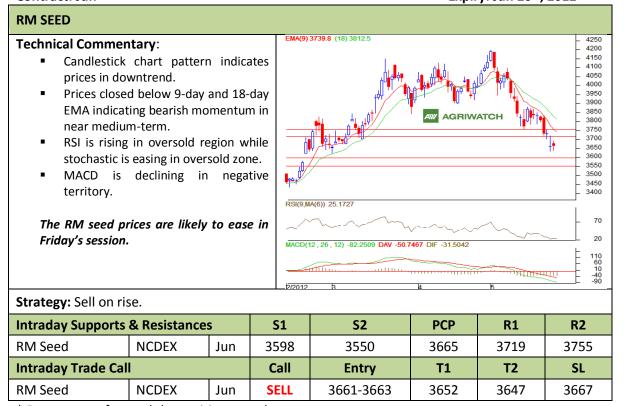

Commodity: Soybean Exchange: NCDEX Contract: Jun Expiry: Jun 20<sup>th</sup>, 2012

<sup>\*</sup> Do not carry-forward the position next day.

Commodity: Rapeseed/Mustard Exchange: NCDEX
Contract: Jun Expiry: Jun 20<sup>th</sup>, 2012

<sup>\*</sup> Do not carry-forward the position next day.