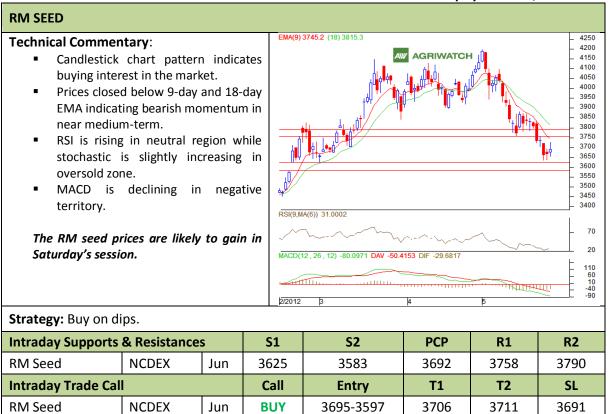

Commodity: Soybean Exchange: NCDEX Contract: Jun Expiry: Jun 20<sup>th</sup>, 2012

<sup>\*</sup> Do not carry-forward the position next day.

Commodity: Rapeseed/Mustard **Exchange: NCDEX** Expiry: Jun 20<sup>th</sup>, 2012 **Contract: Jun** 