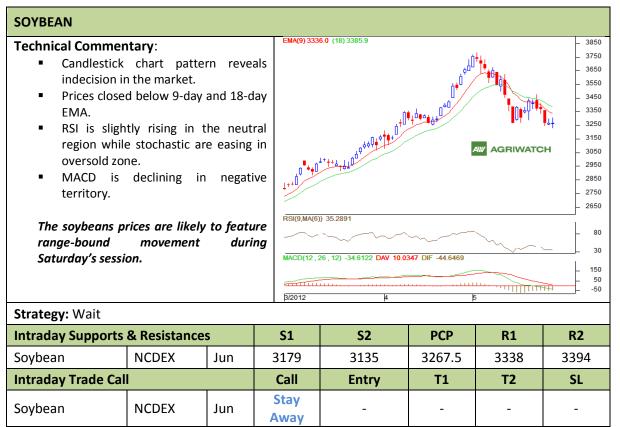

Commodity: Soybean Exchange: NCDEX Contract: Jun Expiry: Jun 20<sup>th</sup>, 2012

<sup>\*</sup> Do not carry-forward the position next day.

Commodity: Rapeseed/Mustard **Exchange: NCDEX** Expiry: Jun 20<sup>th</sup>, 2012 **Contract: Jun** 