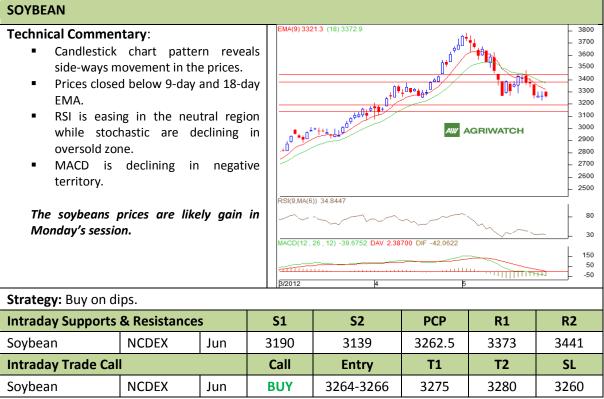

## Commodity: Soybean Contract: Jun

Exchange: NCDEX Expiry: Jun 20<sup>th</sup>, 2012

\* Do not carry-forward the position next day.

**Commodity: Rapeseed/Mustard Contract: Jun** 