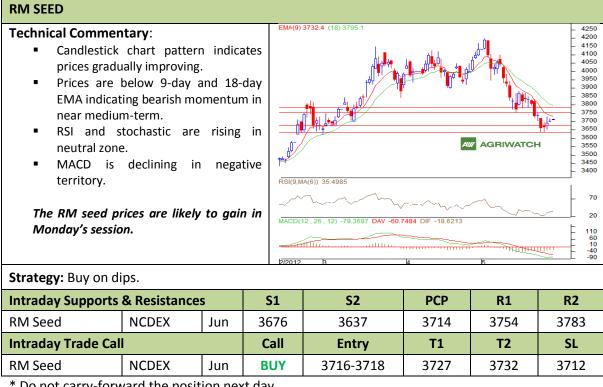

## **Exchange: NCDEX** Expiry: Jun 20<sup>th</sup>, 2012

\* Do not carry-forward the position next day.