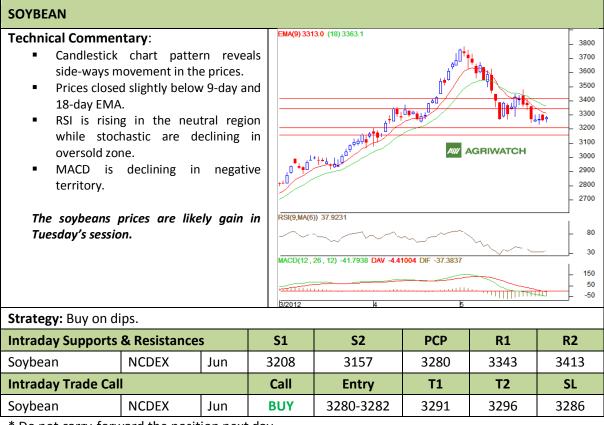

# AW AGRIWATCH

### Commodity: Soybean Contract: Jun

Exchange: NCDEX Expiry: Jun 20<sup>th</sup>, 2012

\* Do not carry-forward the position next day.