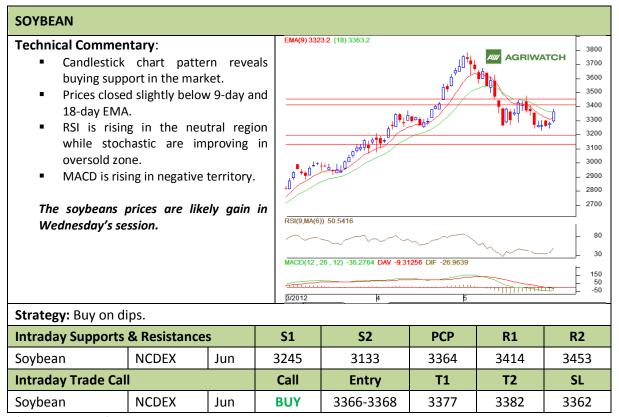

Commodity: Soybean Exchange: NCDEX Contract: Jun Expiry: Jun 20<sup>th</sup>, 2012

<sup>\*</sup> Do not carry-forward the position next day.

Commodity: Rapeseed/Mustard Exchange: NCDEX
Contract: Jun Expiry: Jun 20<sup>th</sup>, 2012