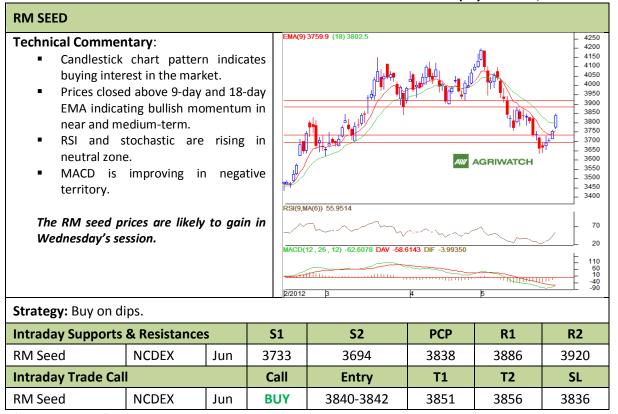

Commodity: Soybean Exchange: NCDEX Contract: Jun Expiry: Jun 20<sup>th</sup>, 2012

<sup>\*</sup> Do not carry-forward the position next day.

Commodity: Rapeseed/Mustard Exchange: NCDEX
Contract: Jun Expiry: Jun 20<sup>th</sup>, 2012

<sup>\*</sup> Do not carry-forward the position next day.