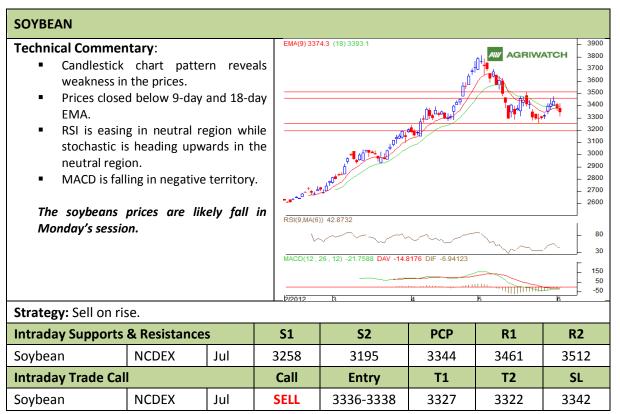

Commodity: Soybean Exchange: NCDEX
Contract: Jul Expiry: Jul 20<sup>th</sup>, 2012

<sup>\*</sup> Do not carry-forward the position next day.

Commodity: Rapeseed/Mustard Exchange: NCDEX
Contract: Jul Expiry: Jul 20<sup>th</sup>, 2012