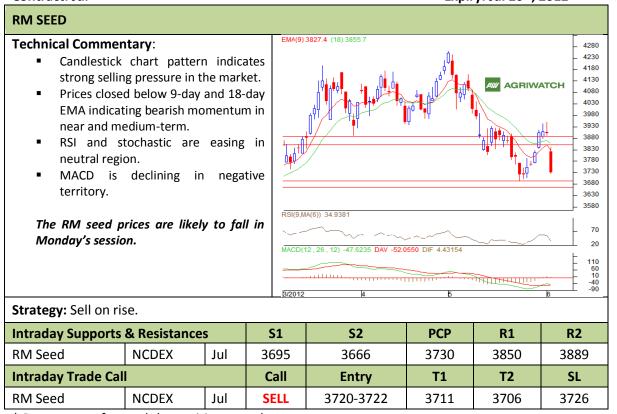

Commodity: Soybean Exchange: NCDEX
Contract: Jul Expiry: Jul 20<sup>th</sup>, 2012

<sup>\*</sup> Do not carry-forward the position next day.

Commodity: Rapeseed/Mustard Exchange: NCDEX
Contract: Jul Expiry: Jul 20<sup>th</sup>, 2012

<sup>\*</sup> Do not carry-forward the position next day.