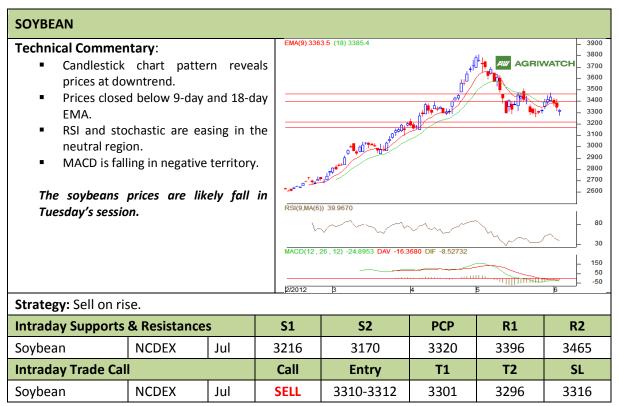

Commodity: Soybean Exchange: NCDEX
Contract: Jul Expiry: Jul 20<sup>th</sup>, 2012

<sup>\*</sup> Do not carry-forward the position next day.

Commodity: Rapeseed/Mustard Exchange: NCDEX
Contract: Jul Expiry: Jul 20<sup>th</sup>, 2012