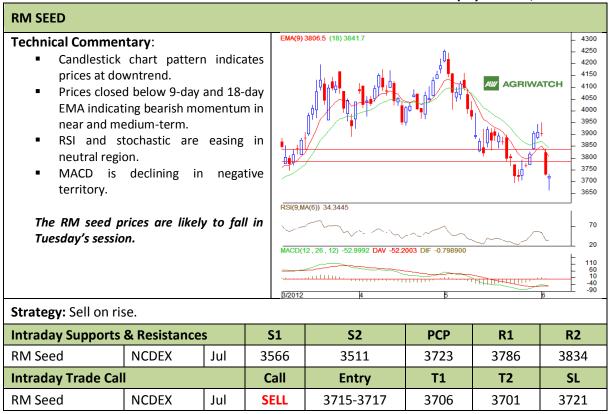

Commodity: Soybean Exchange: NCDEX
Contract: Jul Expiry: Jul 20<sup>th</sup>, 2012

<sup>\*</sup> Do not carry-forward the position next day.

Commodity: Rapeseed/Mustard Exchange: NCDEX
Contract: Jul Expiry: Jul 20<sup>th</sup>, 2012

<sup>\*</sup> Do not carry-forward the position next day.