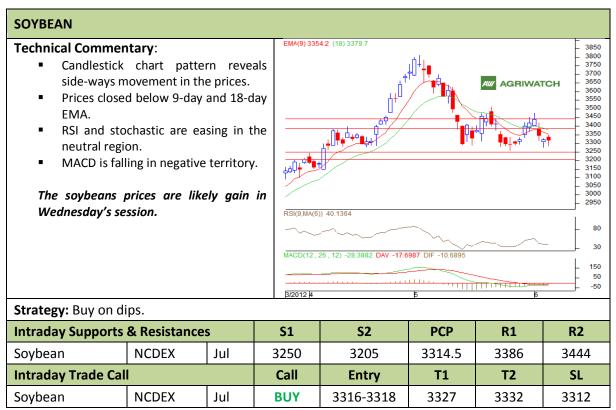

Commodity: Soybean Exchange: NCDEX
Contract: Jul Expiry: Jul 20<sup>th</sup>, 2012

<sup>\*</sup> Do not carry-forward the position next day.

Commodity: Rapeseed/Mustard Exchange: NCDEX
Contract: Jul Expiry: Jul 20<sup>th</sup>, 2012