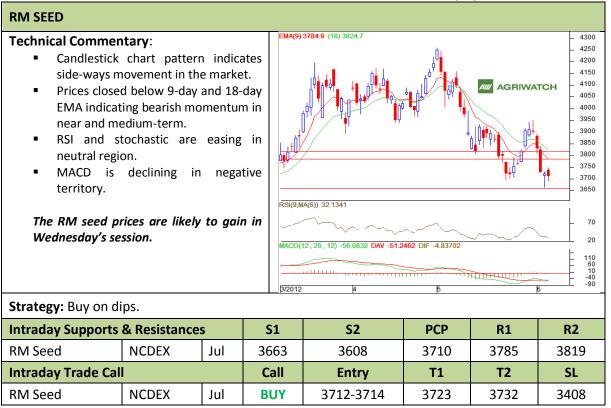

Commodity: Soybean Exchange: NCDEX
Contract: Jul Expiry: Jul 20<sup>th</sup>, 2012

<sup>\*</sup> Do not carry-forward the position next day.

Commodity: Rapeseed/Mustard Exchange: NCDEX
Contract: Jul Expiry: Jul 20<sup>th</sup>, 2012