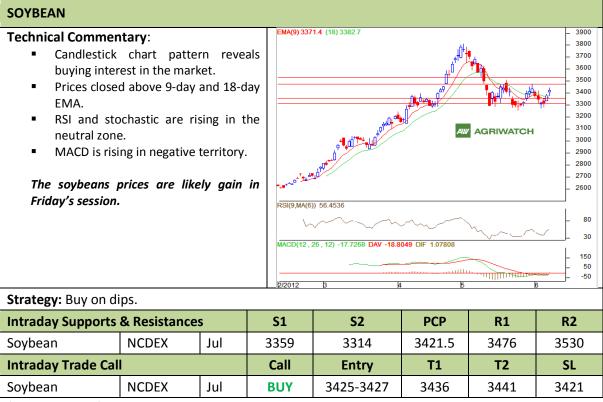

## Commodity: Soybean Contract: Jul

Exchange: NCDEX Expiry: Jul 20<sup>th</sup>, 2012

\* Do not carry-forward the position next day.