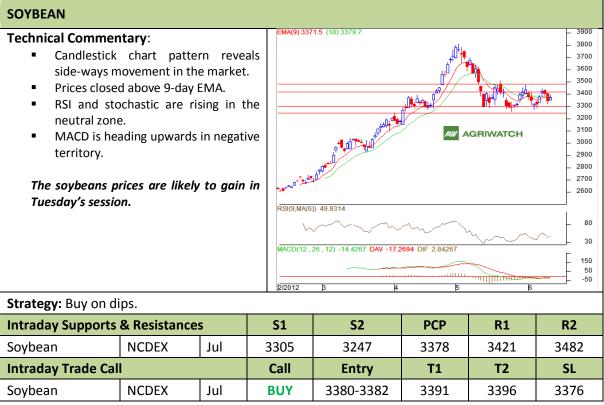

## Commodity: Soybean Contract: Jul

Exchange: NCDEX Expiry: Jul 20<sup>th</sup>, 2012

\* Do not carry-forward the position next day.

Commodity: Rapeseed/Mustard Contract: Jul