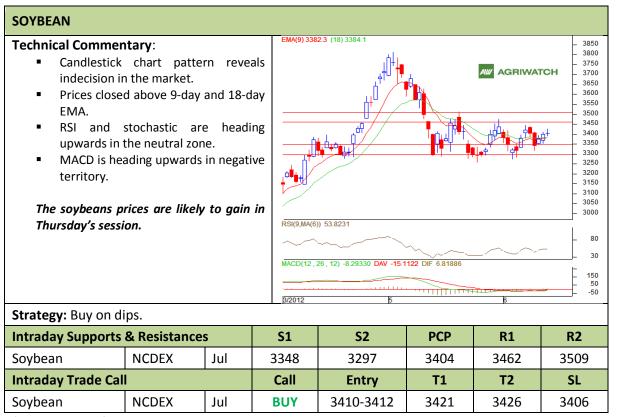

Commodity: Soybean Exchange: NCDEX Contract: Jul Expiry: Jul 20<sup>th</sup>, 2012

<sup>\*</sup> Do not carry-forward the position next day.

Commodity: Rapeseed/Mustard **Exchange: NCDEX** Expiry: Jul 20<sup>th</sup>, 2012 **Contract: Jul** 