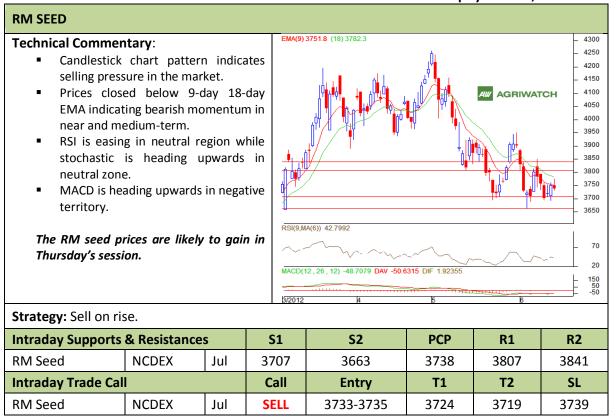

Commodity: Soybean Exchange: NCDEX Contract: Jul Expiry: Jul 20<sup>th</sup>, 2012

<sup>\*</sup> Do not carry-forward the position next day.

Commodity: Rapeseed/Mustard **Exchange: NCDEX** Expiry: Jul 20<sup>th</sup>, 2012 **Contract: Jul** 