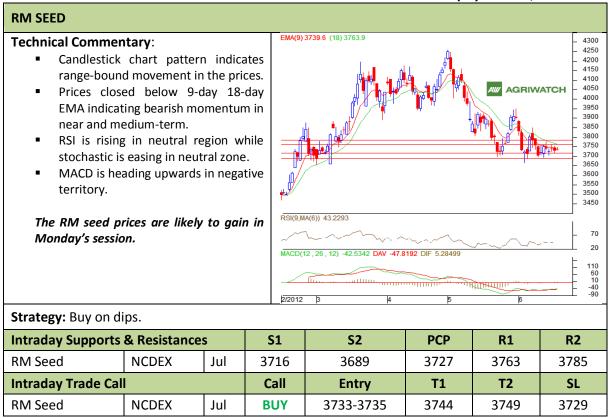

Commodity: Soybean Exchange: NCDEX
Contract: Jul Expiry: Jul 20<sup>th</sup>, 2012

<sup>\*</sup> Do not carry-forward the position next day.

Commodity: Rapeseed/Mustard Exchange: NCDEX
Contract: Jul Expiry: Jul 20<sup>th</sup>, 2012

<sup>\*</sup> Do not carry-forward the position next day.