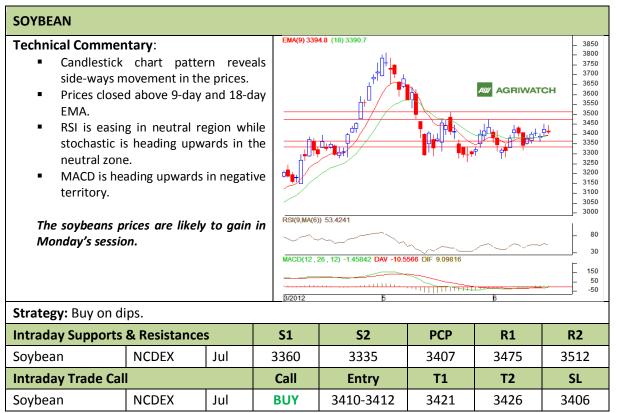

Commodity: Soybean Exchange: NCDEX
Contract: Jul Expiry: Jul 20<sup>th</sup>, 2012

<sup>\*</sup> Do not carry-forward the position next day.

Commodity: Rapeseed/Mustard Exchange: NCDEX
Contract: Jul Expiry: Jul 20<sup>th</sup>, 2012