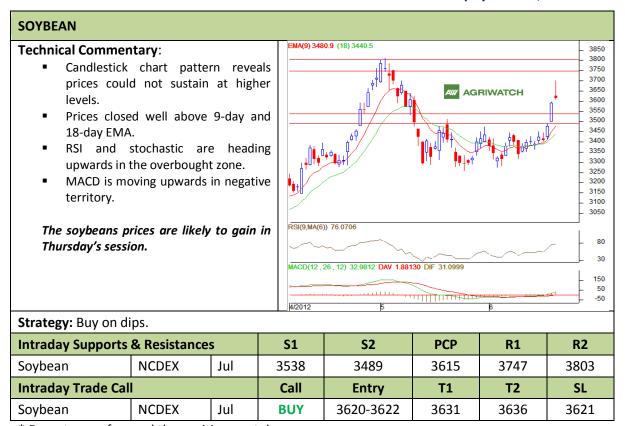

Commodity: Soybean Exchange: NCDEX
Contract: Jul Expiry: Jul 20<sup>th</sup>, 2012

<sup>\*</sup> Do not carry-forward the position next day.

Commodity: Rapeseed/Mustard Exchange: NCDEX
Contract: Jul Expiry: Jul 20<sup>th</sup>, 2012