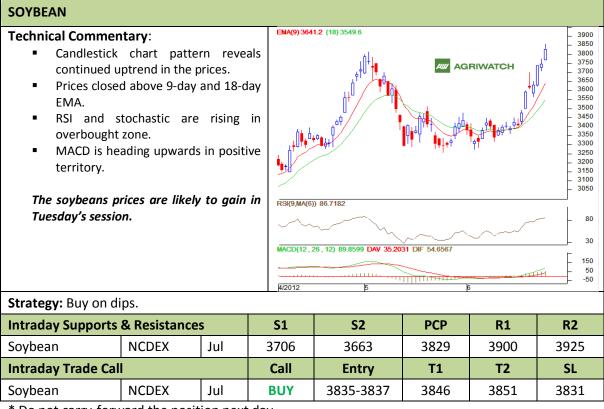

#### Commodity: Soybean Contract: Jul

### Exchange: NCDEX Expiry: Jul 20<sup>th</sup>, 2012

\* Do not carry-forward the position next day.