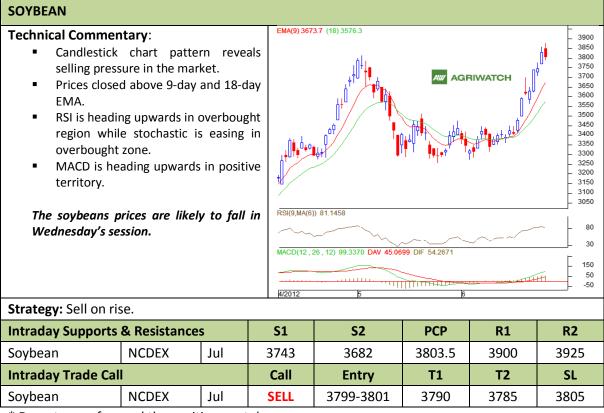

## Commodity: Soybean Contract: Jul

# Exchange: NCDEX Expiry: Jul 20<sup>th</sup>, 2012

\* Do not carry-forward the position next day.