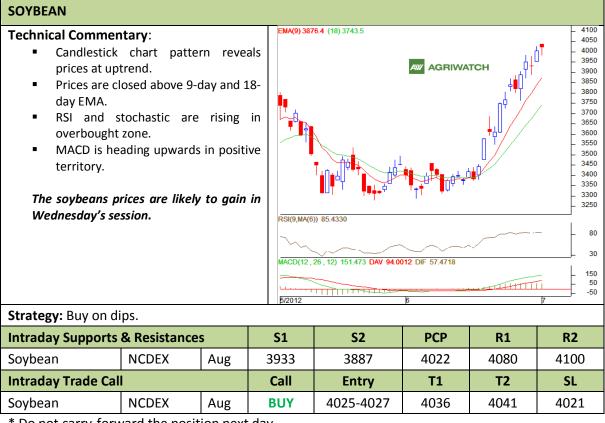

#### **Commodity: Soybean Contract: Aug**

## Exchange: NCDEX Expiry: Aug 20<sup>th</sup>, 2012

\* Do not carry-forward the position next day.