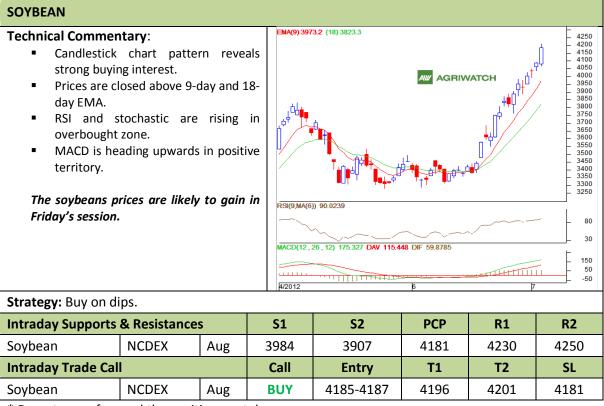

#### Commodity: Soybean Contract: Aug

## Exchange: NCDEX Expiry: Aug 20<sup>th</sup>, 2012

\* Do not carry-forward the position next day.