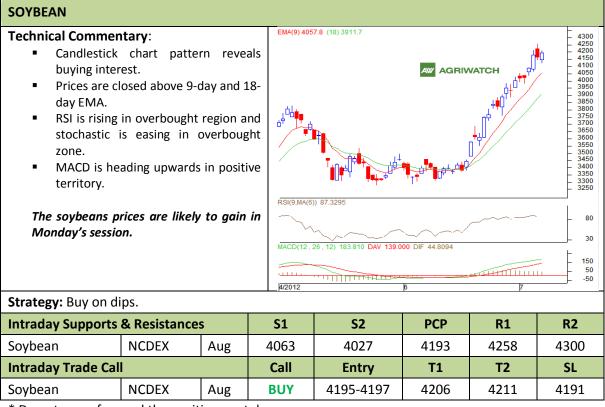

#### Commodity: Soybean Contract: Aug

# Exchange: NCDEX Expiry: Aug 20<sup>th</sup>, 2012

\* Do not carry-forward the position next day.