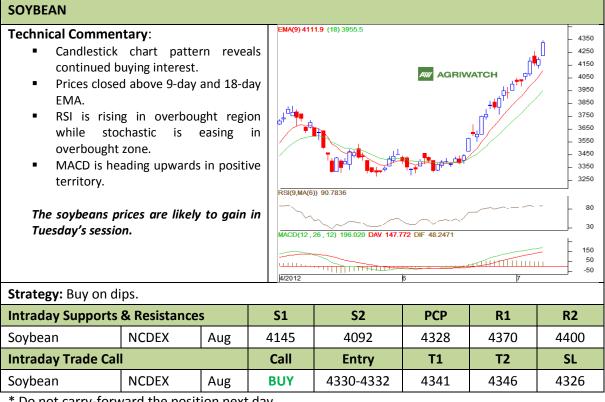

### **Commodity: Soybean Contract: Aug**

## Exchange: NCDEX Expiry: Aug 20<sup>th</sup>, 2012

\* Do not carry-forward the position next day.