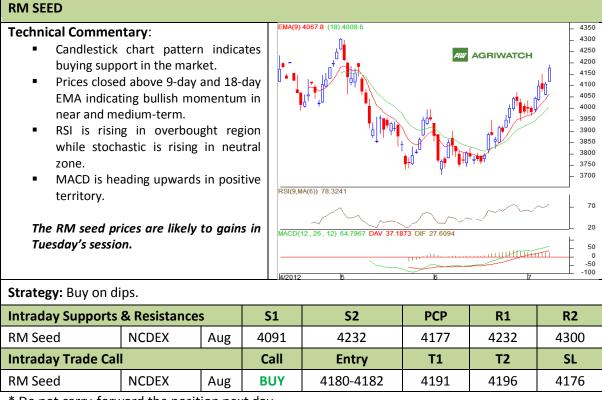

### Commodity: Rapeseed/Mustard Contract: Aug

### Exchange: NCDEX Expiry: Aug 20<sup>th</sup>, 2012

\* Do not carry-forward the position next day.