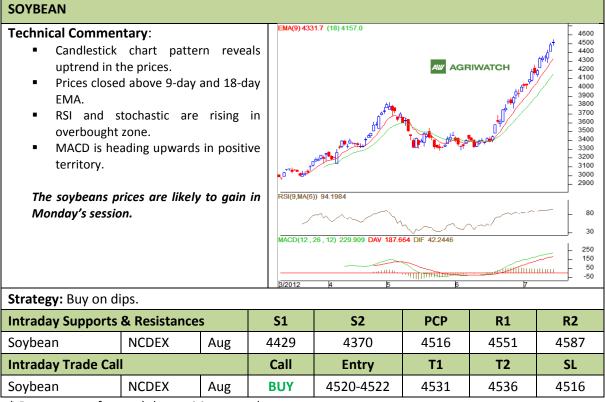

## Commodity: Soybean Contract: Aug

Exchange: NCDEX Expiry: Aug 20<sup>th</sup>, 2012

\* Do not carry-forward the position next day.