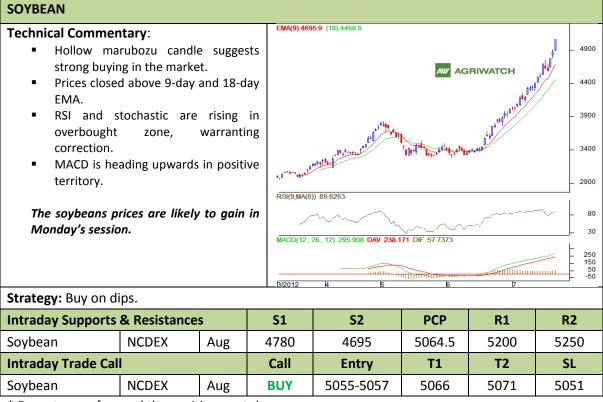

#### Commodity: Soybean Contract: Aug

Exchange: NCDEX Expiry: Aug 20<sup>th</sup>, 2012

\* Do not carry-forward the position next day.