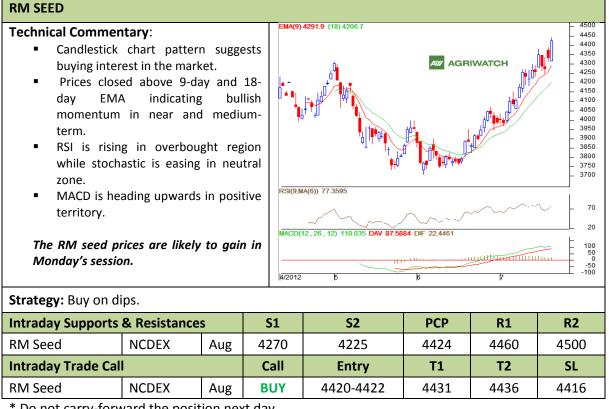

### **Commodity: Rapeseed/Mustard Contract: Aug**

### Exchange: NCDEX Expiry: Aug 20<sup>th</sup>, 2012

\* Do not carry-forward the position next day.