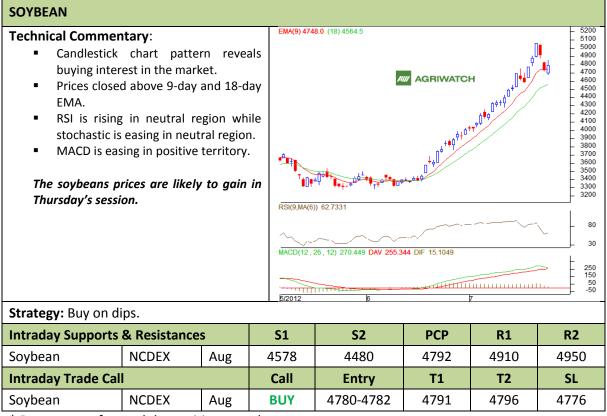

# AW AGRIWATCH

#### Commodity: Soybean Contract: Aug

### Exchange: NCDEX Expiry: Aug 20<sup>th</sup>, 2012

\* Do not carry-forward the position next day.