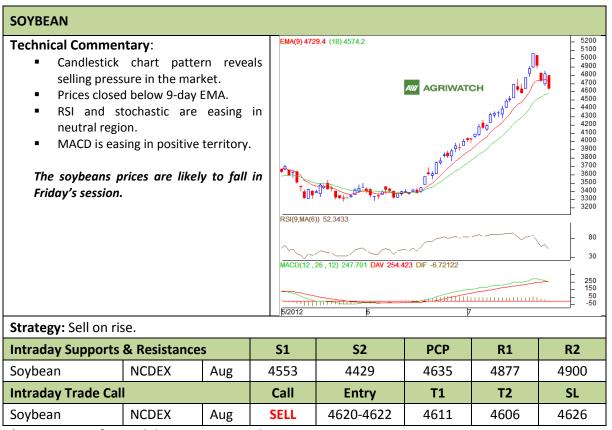

Commodity: Soybean Exchange: NCDEX Contract: Aug Expiry: Aug 20<sup>th</sup>, 2012

<sup>\*</sup> Do not carry-forward the position next day.

Commodity: Rapeseed/Mustard Exchange: NCDEX
Contract: Aug Expiry: Aug 20<sup>th</sup>, 2012