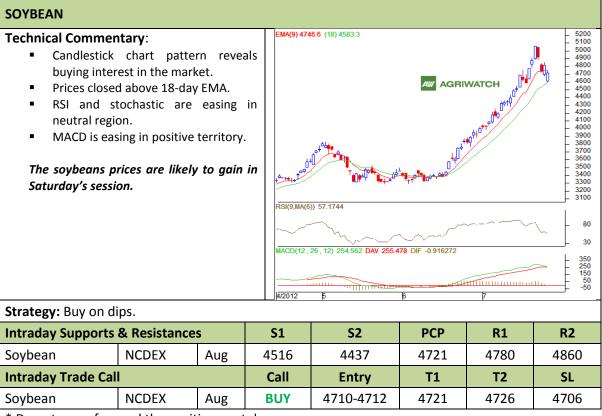

### Commodity: Soybean Contract: Aug

### Exchange: NCDEX Expiry: Aug 20<sup>th</sup>, 2012

\* Do not carry-forward the position next day.