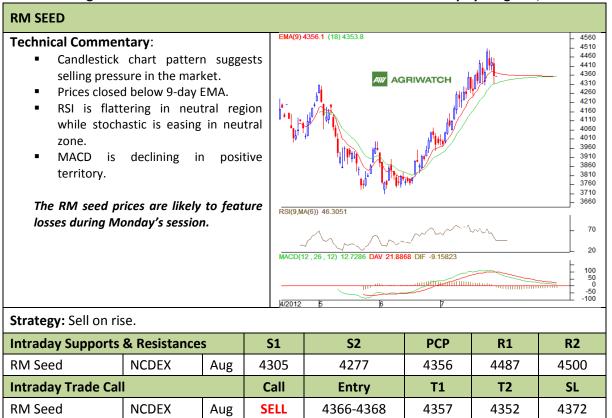

Commodity: Soybean Exchange: NCDEX Contract: Aug Expiry: Aug 20<sup>th</sup>, 2012



<sup>\*</sup> Do not carry-forward the position next day.



Commodity: Rapeseed/Mustard Exchange: NCDEX
Contract: Aug Expiry: Aug 20<sup>th</sup>, 2012



<sup>\*</sup> Do not carry-forward the position next day.

## Disclaimer

The information and opinions contained in the document have been compiled from sources believed to be reliable. The company does not warrant its accuracy, completeness and correctness. Use of data and information contained in this report is at your own risk. This document is not, and should not be construed as, an offer to sell or solicitation to buy any commodities. This document may not be reproduced, distributed or published, in whole or in part, by any recipient hereof for any purpose without prior permission from the Company. IASL and its affiliates and/or their officers, directors and employees may have positions in any commodities mentioned in this document (or in any related investment) and may from time to