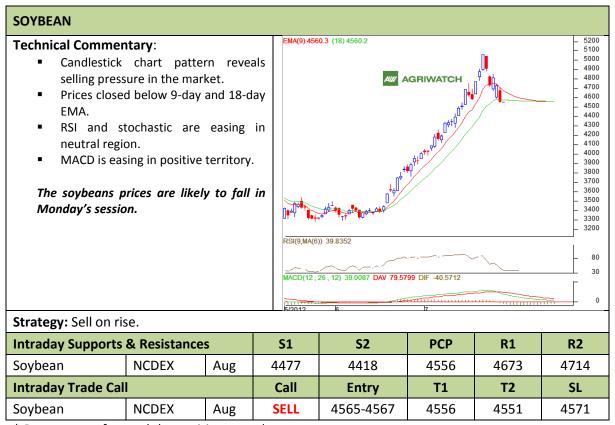

Commodity: Soybean Exchange: NCDEX Contract: Aug Expiry: Aug 20<sup>th</sup>, 2012

<sup>\*</sup> Do not carry-forward the position next day.

Commodity: Rapeseed/Mustard Exchange: NCDEX
Contract: Aug Expiry: Aug 20<sup>th</sup>, 2012