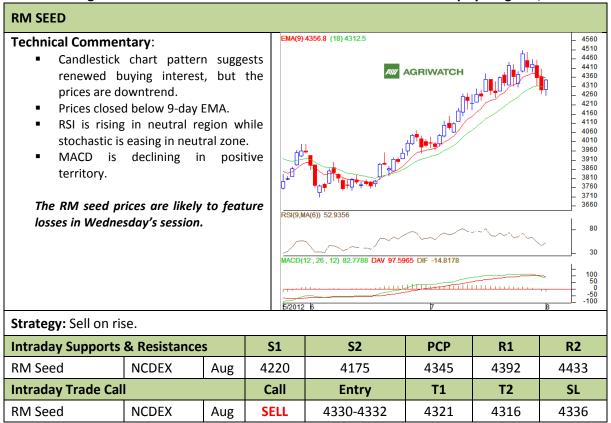

Commodity: Soybean Exchange: NCDEX Contract: Aug Expiry: Aug 20<sup>th</sup>, 2012



<sup>\*</sup> Do not carry-forward the position next day.



Commodity: Rapeseed/Mustard Exchange: NCDEX
Contract: Aug Expiry: Aug 20<sup>th</sup>, 2012



<sup>\*</sup> Do not carry-forward the position next day.

## Disclaimer

The information and opinions contained in the document have been compiled from sources believed to be reliable. The company does not warrant its accuracy, completeness and correctness. Use of data and information contained in this report is at your own risk. This document is not, and should not be construed as, an offer to sell or solicitation to buy any commodities. This document may not be reproduced, distributed or published, in whole or in part, by any recipient hereof for any purpose without prior permission from the Company. IASL and its affiliates and/or their officers, directors and employees may have positions in any commodities mentioned in this document (or in any related investment) and may from time to