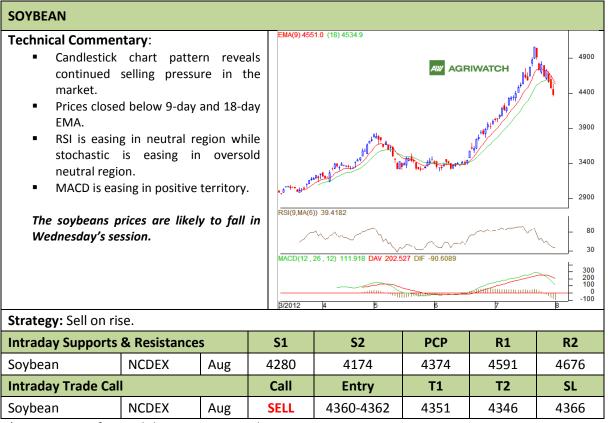

Commodity: Soybean Exchange: NCDEX Contract: Aug Expiry: Aug 20<sup>th</sup>, 2012

<sup>\*</sup> Do not carry-forward the position next day.

Commodity: Rapeseed/Mustard Exchange: NCDEX
Contract: Aug Expiry: Aug 20<sup>th</sup>, 2012